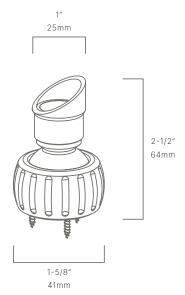

#### CONFIGURATOR:

| FIXTURE DIMENSIONS                       | L1-5/8" x H2-1/2" x D1"                                                                                              |
|------------------------------------------|----------------------------------------------------------------------------------------------------------------------|
| LIGHT SOURCE                             | Integrated LED                                                                                                       |
| COLOR TEMPERATURES                       | 2700K, 3000K                                                                                                         |
| WATTAGES                                 | 3W                                                                                                                   |
| CRI (RA)                                 | 80 CRI                                                                                                               |
| VOLTAGE                                  | 12V                                                                                                                  |
| DELIVERED LUMENS                         | 170lm (3000K)                                                                                                        |
| DIMMABLE                                 | Yes, Dim to <10% via Transformer                                                                                     |
| DRIVER                                   | Yes, 12V Integral Constant Current                                                                                   |
|                                          |                                                                                                                      |
| TRANSFORMER                              | No, 12V AC/DC Transformer Required                                                                                   |
| TRANSFORMER<br>MOUNT                     | No, 12V AC/DC Transformer Required  Yes, 3 Included Wood Screws                                                      |
|                                          |                                                                                                                      |
| MOUNT                                    | Yes, 3 Included Wood Screws                                                                                          |
| MOUNT<br>ACCESSORIES                     | Yes, 3 Included Wood Screws<br>Yes, Included 60° Glare Shield                                                        |
| MOUNT ACCESSORIES OPTICS                 | Yes, 3 Included Wood Screws Yes, Included 60° Glare Shield Yes, Included 15°, 25° & 40°                              |
| MOUNT ACCESSORIES OPTICS FINISH          | Yes, 3 Included Wood Screws Yes, Included 60° Glare Shield Yes, Included 15°, 25° & 40° Included Natural Brass       |
| MOUNT ACCESSORIES OPTICS FINISH MATERIAL | Yes, 3 Included Wood Screws Yes, Included 60° Glare Shield Yes, Included 15°, 25° & 40° Included Natural Brass Brass |