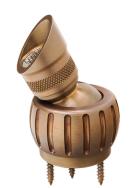

#### DIR060230

The Cyclops is a Micro-Directional luminaire. The easily replaceable, self contained ball fits snugly into a precision machined socket for exceptional heat dissipation allowing this luminaire to operate at 3 watts.

- •US Patent No: D863,607 S
- •Cree LED™ XLAMP® High Density (XP-L)
- •3 interchangeable PMMA acrylic optics from 15° to 40°
- •Ideal for planters, small greenery & facade