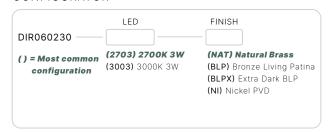

#### DIR060230

The Cyclops is a Micro-Directional luminaire. The easily replaceable, self contained ball fits snugly into a precision machined socket for exceptional heat dissipation allowing this luminaire to operate at 3 watts.

#### CONFIGURATOR:

| FIXTURE DIMENSIONS                       | L1-5/8" x H2-1/2" x D1"                                                                                              |
|------------------------------------------|----------------------------------------------------------------------------------------------------------------------|
| LIGHT SOURCE                             | Integrated LED                                                                                                       |
| COLOR TEMPERATURES                       | 2700K, 3000K                                                                                                         |
| WATTAGES                                 | 3W                                                                                                                   |
| CRI (RA)                                 | 80 CRI                                                                                                               |
| VOLTAGE                                  | 12V                                                                                                                  |
| DELIVERED LUMENS                         | 170lm (3000K)                                                                                                        |
| DIMMABLE                                 | Yes, Dim to <10% via Transformer                                                                                     |
| DRIVER                                   | Yes, 12V Integral Constant Current                                                                                   |
|                                          |                                                                                                                      |
| TRANSFORMER                              | No, 12V AC/DC Transformer Required                                                                                   |
| TRANSFORMER<br>MOUNT                     | No, 12V AC/DC Transformer Required  Yes, 3 Included Wood Screws                                                      |
|                                          |                                                                                                                      |
| MOUNT                                    | Yes, 3 Included Wood Screws                                                                                          |
| MOUNT<br>ACCESSORIES                     | Yes, 3 Included Wood Screws<br>Yes, Included 60° Glare Shield                                                        |
| MOUNT ACCESSORIES OPTICS                 | Yes, 3 Included Wood Screws Yes, Included 60° Glare Shield Yes, Included 15°, 25° & 40°                              |
| MOUNT ACCESSORIES OPTICS FINISH          | Yes, 3 Included Wood Screws Yes, Included 60° Glare Shield Yes, Included 15°, 25° & 40° Included Natural Brass       |
| MOUNT ACCESSORIES OPTICS FINISH MATERIAL | Yes, 3 Included Wood Screws Yes, Included 60° Glare Shield Yes, Included 15°, 25° & 40° Included Natural Brass Brass |